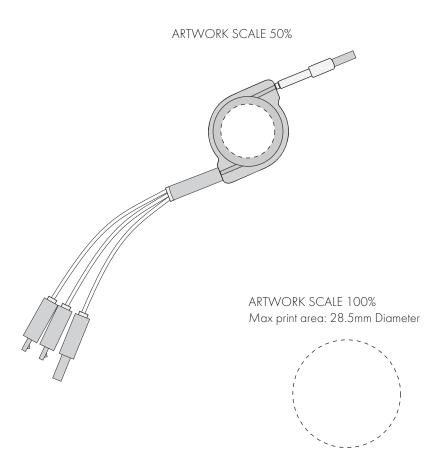

3 IN 1 REEL CHARGER Product and Artwork Proof

Your Ref: Quantity: Product Code: ZP1067 **Product Colour: WHITE** Our Ref: Version: 1

**PRINTING CONCERNS:** 

We stock this item in the following colours

## **PANTONE REFERENCE(S)**

🚱 Full Colour Doming

Product Image for visualisation - colours may vary

## The dashed line is to demonstrate print area and will not appear on your printed item

- All colours including print and product are for visual purposes only and should not be regarded as the actual colour of the product and print.
- Some products may vary from batch to batch and may differ from previous orders.
- The colour and texture of a product can also have an effect on the final print colour.
- By approving this order we accept that you understand these terms.